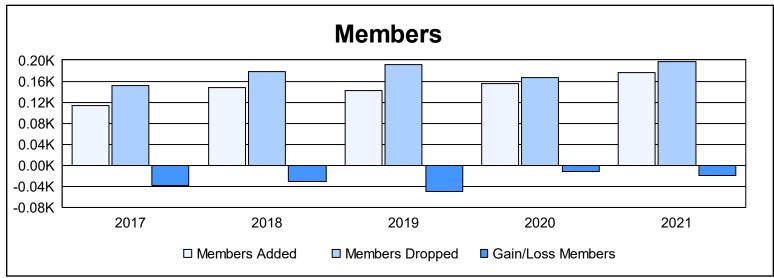

District 13 OH2 As of June 2021 Cumulative

| Year      | New<br>Clubs | Dropped<br>Clubs | Gain/<br>Loss<br>Clubs | New<br>Members | Charter<br>Members | Reinstate<br>Members | Transfer<br>Members | Total<br>Member<br>Added | Total<br>Members<br>Dropped | Gain/<br>Loss<br>Members |
|-----------|--------------|------------------|------------------------|----------------|--------------------|----------------------|---------------------|--------------------------|-----------------------------|--------------------------|
| 2016-2017 | 0            | 0                | 0                      | 105            | 0                  | 5                    | 3                   | 113                      | 152                         | -39                      |
| 2017-2018 | 0            | 1                | -1                     | 139            | 1                  | 4                    | 4                   | 148                      | 179                         | -31                      |
| 2018-2019 | 1            | 1                | 0                      | 101            | 33                 | 4                    | 4                   | 142                      | 191                         | -49                      |
| 2019-2020 | 1            | 0                | 1                      | 111            | 31                 | 7                    | 7                   | 156                      | 167                         | -11                      |
| 2020-2021 | 3            | 0                | 3                      | 96             | 61                 | 7                    | 13                  | 177                      | 197                         | -20                      |
| Average   | 1            | 0                | 1                      | 110            | 25                 | 5                    | 6                   | 147                      | 177                         | -30                      |